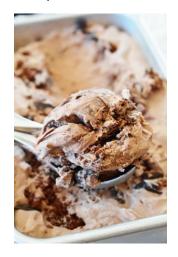

## Wonky Wonderful Chocolate No Churn Ice Cream

Ingredients

1 pint Heavy Whipping Cream

14 ounces Sweetened Condensed Milk

3-4 Tablespoons Unsweet Cocoa, to taste

2 Cups Brownie Chunks

1/2 Cup Semisweet Chocolate Chunks

## Instructions

Using hand mixer, beat heavy whipping cream to stiff peaks.

Mix in sweetened condensed milk and cocoa.

Fold in brownies and chocolate chunks.

Transfer mixture to container. (I use a large loaf pan)

Cover and freeze overnight.

Please visit WonkyWonderful.com for more amazing recipes

https://wonkywonderful.com/extreme-chocolate-ice-cream-no-churn